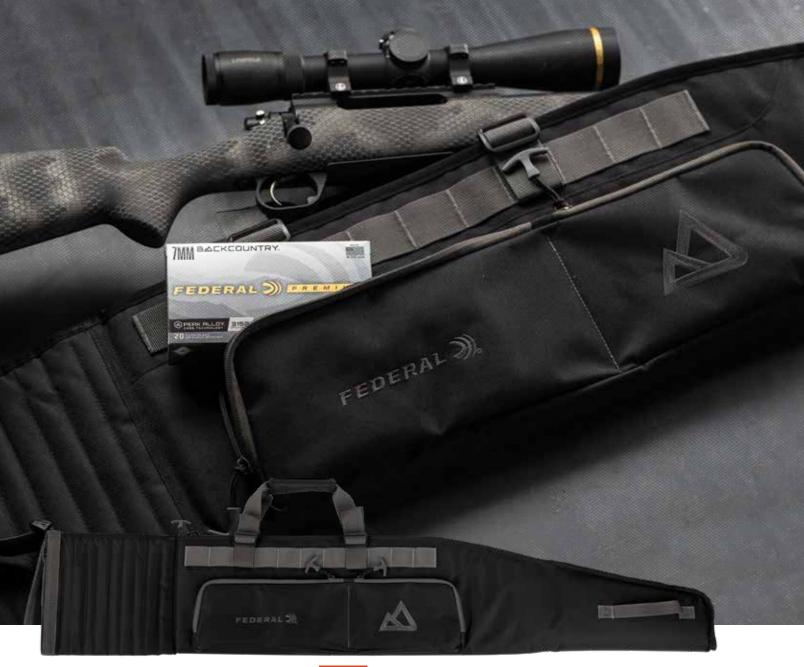

# FEDERAL ADJUSTABLE FIT SCOPED RIFLE CASE

NEW

This innovative case features an adjustable length to fit rifles with and without suppressors, and a heat-resistant lining. A variety of pockets and adjustable straps and handles make it easy to customize to your rifle and needs.

|     | ADJUSTABLE FIT SCOPED RIFLE CASE |                                                      |  |  |  |
|-----|----------------------------------|------------------------------------------------------|--|--|--|
| NEW | FAFSRC40                         | FEDERAL ADJUSTABLE FIT SCOPED RIFLE CASE - 40" - BLK |  |  |  |
| NEW | FAFSRC45                         | FEDERAL ADJUSTABLE FIT SCOPED RIFLE CASE - 45" - BLK |  |  |  |
|     |                                  |                                                      |  |  |  |
|     | FNGS52                           | FEDERAL NEOPRENE GUN SLEEVE - BLK                    |  |  |  |
| NEW | FNSRS48                          | FEDERAL NEOPRENE SCOPED RIFLE SLEEVE - 48" - BLK     |  |  |  |
|     | TRI-FOLD GUN CASE                |                                                      |  |  |  |
|     | FTFGC52                          | FEDERAL TRI-FOLD GUN CASE - BLK                      |  |  |  |
| NEW | FTFSRC                           | FEDERAL TRI-FOLD SCOPED RIFLE CASE - BLK             |  |  |  |
|     | LEATHER TOE PAD                  |                                                      |  |  |  |
| NEW | FLTP                             | FEDERAL LEATHER TOE PAD                              |  |  |  |
|     | MAGNETIC PAD                     |                                                      |  |  |  |
| NEW | FMBP                             | FEDERAL MAGNETIC BARREL PAD                          |  |  |  |
|     | WATERPROOF FLOATING GUN CASE     |                                                      |  |  |  |
| NEW | FWPGC                            | WATERPROOF FLOATING GUN CASE - 52"                   |  |  |  |