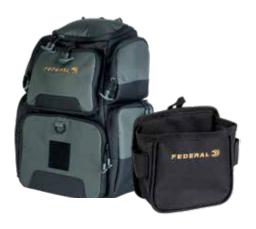

#### TOP GUN RANGE BACKPACK

NEW

This pack features dedicated storage compartments for eye and ear protection, a pouch or vest, choke tubes, ammunition, and other essential gear. The rugged bag's padded 3-D mesh back pads and adjustable shoulder straps allow all-day comfort.

#### TOP GUN SINGLE BOX POUCH

Crack some clays. This tough single-box pouch keeps you range-ready with a padded back panel, two shell loops, tough polyester construction and an embroidered logo.