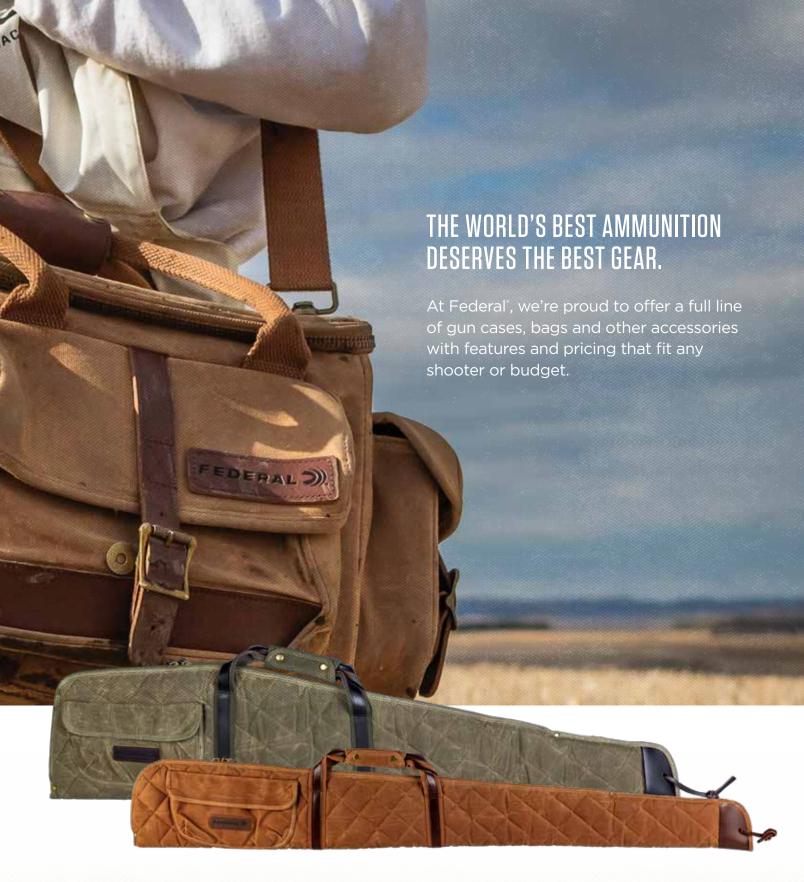

# PREMIUM

Shoot in style with our Premium bags and gear. The lineup includes shotgun and rifle cases as well as shell bags and pouches. All are built with the finest materials, including 18-ounce waxed canvas, top-quality zippers, leather accents, brass hardware and embossed leather logo patches. Now available in a new Single Box Pouch, and a selection of olive drab and tan color options.

#### PREMIUM SCOPED RIFLE CASE

Protect your scoped rifle in transport, at the range or in the field. This case features top-quality zippers, leather accents and brass hardware. It has quilted padding and an easy-slide liner, as well as an exterior accessory pocket.

#### PREMIUM SHOTGUN CASE

Keep your shotgun secure and dry whether you're looking to shoot clays or hunt. This case uses top-quality zippers, leather accents and brass hardware. It has quilted padding and an easy-slide liner, as well as an exterior accessory pocket.