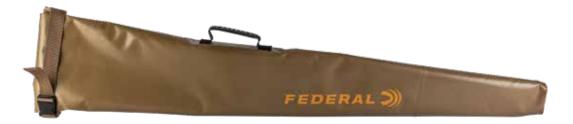

#### WATERPROOF FLOATING GUN CASE

NEW

Give your firearm next-level protection in extreme conditions on and off the water. The Federal Waterproof Floating Gun Case uses a Tarpaulin shell, RF-welded seams, polyester lining and a rolltop buckled closure to seal out moisture for guns up to 52 inches long. The EPE foam padding keeps guns afloat in the event of water immersion, and the carry handle and adjustable padded shoulder strap make transportation easy.