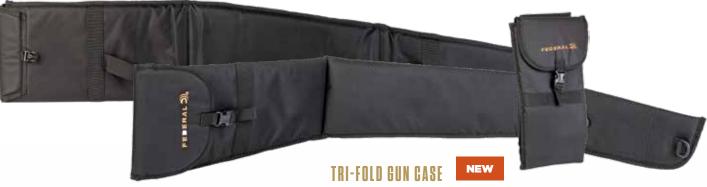

Easy-to-pack protection, the Federal Tri-Fold Gun Case is easy to stow, yet offers full protection and comes with a handy shoulder strap and durable buckles. Available in models for both shotguns and scoped rifles.