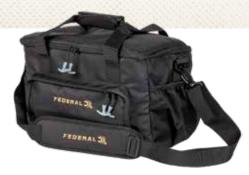

### TOP GUN RANGE BAG

This rugged range bag holds everything you need for a day at the line, thanks to a three-side zippered lid, mesh stuff pockets, a removable internal divider, and ample padding.

|     | TOP GUN  |                                       |  |
|-----|----------|---------------------------------------|--|
|     | FTGSBP   | TOP GUN SINGLE BOX POUCH - BLK        |  |
|     | FTGCSHB  | TOP GUN COMBO SHELL HULL BAG - BLK    |  |
|     | FTGRB    | TOP GUN RANGE BAG - BLK               |  |
| NEW | FTGRP    | TOP GUN RANGE BACKPACK - GRAY         |  |
|     | FTGSC52  | TOP GUN SHOTGUN CASE - 52" - BLK      |  |
|     | FTGSRC40 | TOP GUN SCOPED RIFLE CASE - 40" - BLK |  |
|     | FTGSRC48 | TOP GUN SCOPED RIFLE CASE - 48" - BLK |  |