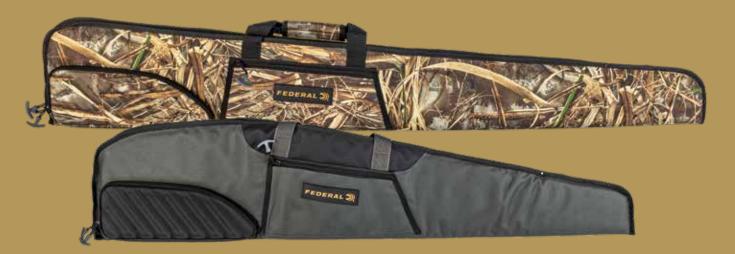

# FIELD & RANGE SHOTGUN CASE

We've combined concealment and function with this quality shotgun case. Its protective foam padding, easy-slide liner, and waterproof 600 denier polyester exterior with Realtree camouflage keep your firearm safe for years of use.

# FIELD & RANGE SCOPED RIFLE CASE

Protect your cherished firearms. Our Field & Range scoped rifle case is up to the task, thanks to protective foam padding, an easy-slide liner, and waterproof 600 denier polyester exterior