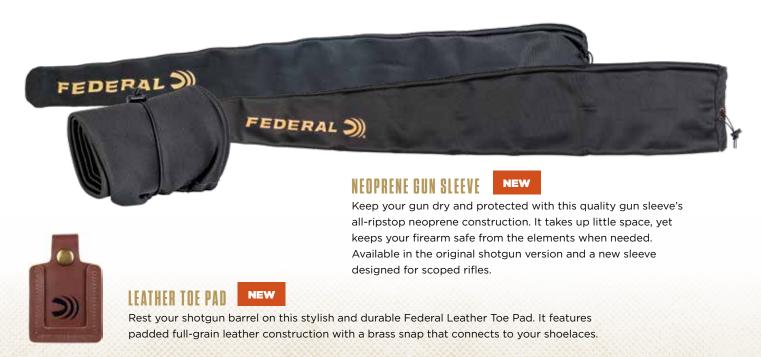

#### FOAM MAGNETIC GUN PAD

NEW

Protect your shotgun barrel between stations at the range without resting it on your toe. The Federal Foam Magnetic Gun Pad provides the protection needed with the convenience of a magnetized Federal logo. When it's time to move to the next station, touch the barrel to the logo and it sticks to the barrel until needed again.

|     | ADJUSTABLE FIT SCOPED RIFLE CASE |                                                      |  |  |  |
|-----|----------------------------------|------------------------------------------------------|--|--|--|
| NEW | FAFSRC40                         | FEDERAL ADJUSTABLE FIT SCOPED RIFLE CASE - 40" - BLK |  |  |  |
| NEW | FAFSRC45                         | FEDERAL ADJUSTABLE FIT SCOPED RIFLE CASE - 45" - BLK |  |  |  |
|     |                                  |                                                      |  |  |  |
|     | FNGS52                           | FEDERAL NEOPRENE GUN SLEEVE - BLK                    |  |  |  |
| NEW | FNSRS48                          | FEDERAL NEOPRENE SCOPED RIFLE SLEEVE - 48" - BLK     |  |  |  |
|     | TRI-FOLD GUN CASE                |                                                      |  |  |  |
|     | FTFGC52                          | FEDERAL TRI-FOLD GUN CASE - BLK                      |  |  |  |
| NEW | FTFSRC                           | FEDERAL TRI-FOLD SCOPED RIFLE CASE - BLK             |  |  |  |
|     | LEATHER TOE PAD                  |                                                      |  |  |  |
| NEW | FLTP                             | FEDERAL LEATHER TOE PAD                              |  |  |  |
|     | MAGNETIC PAD                     |                                                      |  |  |  |
| NEW | FMBP                             | FEDERAL MAGNETIC BARREL PAD                          |  |  |  |
|     | WATERPROOF FLOATING GUN CASE     |                                                      |  |  |  |
| NEW | FWPGC                            | WATERPROOF FLOATING GUN CASE - 52"                   |  |  |  |