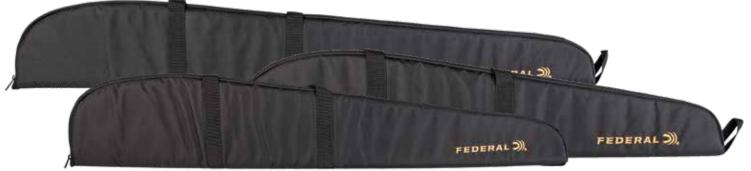

#### TOP GUN SHOTGUN CASE

Protect your investment every time you hit the field or range. This shotgun case features polyester exterior fabric, a durable lining and wrap-around web handles.

#### TOP GUN RIFLE GASE

Ward off dings, scratches and more. This scoped rifle case features polyester exterior fabric, a durable lining, protective foam padding and wrap-around web handles. Available in 40- and 48-inch models.

|     | TOP GUN  |                                       |  |
|-----|----------|---------------------------------------|--|
|     | FTGSBP   | TOP GUN SINGLE BOX POUCH - BLK        |  |
|     | FTGCSHB  | TOP GUN COMBO SHELL HULL BAG - BLK    |  |
|     | FTGRB    | TOP GUN RANGE BAG - BLK               |  |
| NEW | FTGRP    | TOP GUN RANGE BACKPACK - GRAY         |  |
|     | FTGSC52  | TOP GUN SHOTGUN CASE - 52" - BLK      |  |
|     | FTGSRC40 | TOP GUN SCOPED RIFLE CASE - 40" - BLK |  |
|     | FTGSRC48 | TOP GUN SCOPED RIFLE CASE - 48" - BLK |  |