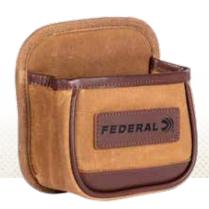

#### PREMIUM SINGLE BOX POUCH

NEW

Keep target loads on your hip and at the ready with the Premium Single Box Pouch. It holds a full box of shotshells and attaches with a belt loop.

Break clays and look good doing it.
The Premium Shell Pouch features leather accents, brass hardware and embossed leather logo patches.