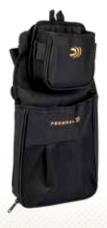

#### TOP GUN RANGE BACKPACK

NEW

This pack features dedicated storage compartments for eye and ear protection, a pouch or vest, choke tubes, ammunition, and other essential gear. The rugged bag's padded 3-D mesh back pads and adjustable shoulder straps allow all-day comfort.

|     | TOP GUN  |                                       |  |
|-----|----------|---------------------------------------|--|
|     | FTGSBP   | TOP GUN SINGLE BOX POUCH - BLK        |  |
|     | FTGCSHB  | TOP GUN COMBO SHELL HULL BAG - BLK    |  |
|     | FTGRB    | TOP GUN RANGE BAG - BLK               |  |
| NEW | FTGRP    | TOP GUN RANGE BACKPACK - GRAY         |  |
|     | FTGSC52  | TOP GUN SHOTGUN CASE - 52" - BLK      |  |
|     | FTGSRC40 | TOP GUN SCOPED RIFLE CASE - 40" - BLK |  |
|     | FTGSRC48 | TOP GUN SCOPED RIFLE CASE - 48" - BLK |  |